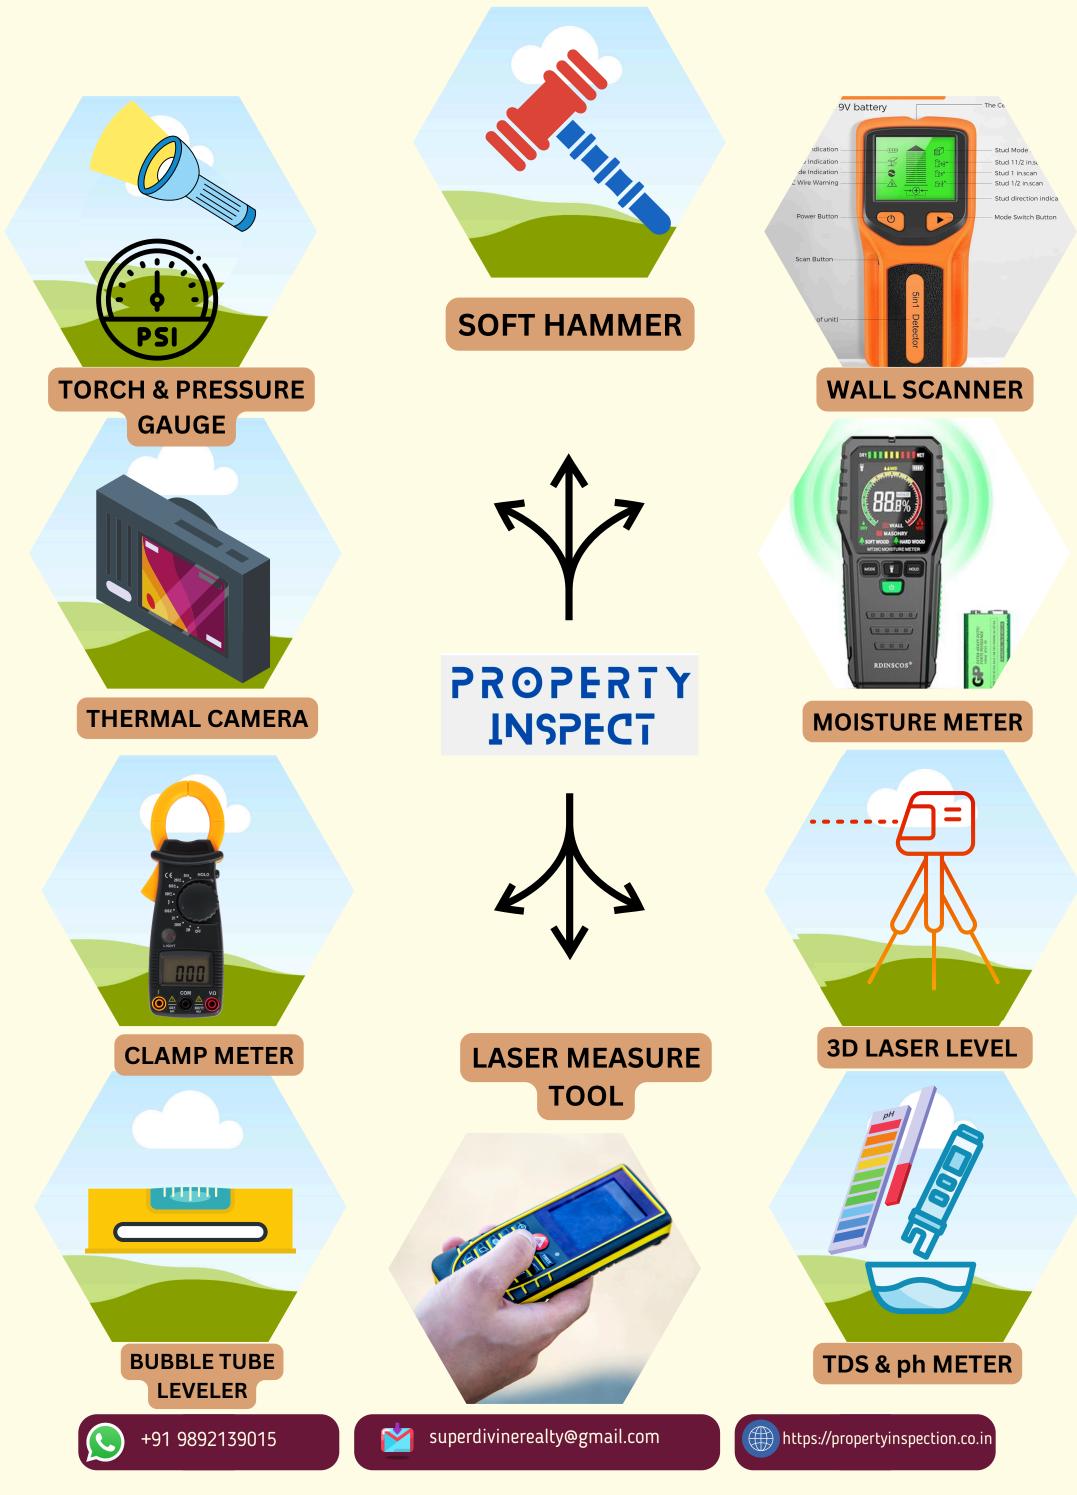

## INSPECTION SERVICE PRICE LIST

RS 6K LEAK DETECTION

PROPERTY

INSPECT

- LEAKAGES @ SPECIFIC LOCATIONS
- THERMAL CAMERA, MOISTURE METER
- PIEZOELECTRIC MIC SCAN

 OBSERVATION REPORT WITH IMAGE & POSSIBLE SOURCES WITH REMIDIAL SUGGESTIONS.

## RS11K BASIC PLUS THERMAL INSPECTION

- FULL HOUSE
- DOOR & WINDOWS
- FLOORING/DADO/TILING
- 111111

RS 6K

DOOR & WINDOWS

• FULL HOUSE

FLOORING/DADO/TILING

- MS-GRILS / RAILING
- PAINTING
- PLUMBING & FIXTURES
- OSERVATION REPORT WITH IMAGE
- INSPECTION FOR DAMPNESS
- INSPECTION FOR LEAKAGES
- INSPECTION FOR MOLD
- OBSERVATION REPORT WITH THERMAL & DIGITAL IMAGE WITH REMIDIAL SUGGESTIONS.

**RS 8K** BASIC PLUS ELECTRICAL INSPECTION

- MS-GRILS / RAILING
- PAINTING
- PLUMBING & FIXTURES
- OSERVATION REPORT WITH IMAGE
- INSPECTION FOR DAMPNESS
- INSPECTION FOR LEAKAGES
- INSPECTION FOR MOLD
- OBSERVATION REPORT WITH
  THERMAL & DIGITAL IMAGE WITH
  REMIDIAL SUGGESTIONS.
- ELECTRICAL BASIC INSPECTION
- PHASE & EARTHING OF SOCKETS
- SUPPLIED VOLTAGE / CURRENT
- THERMAL SCANNING OF DBs / AC/GEYSER CABLE FOR OVER HEATING